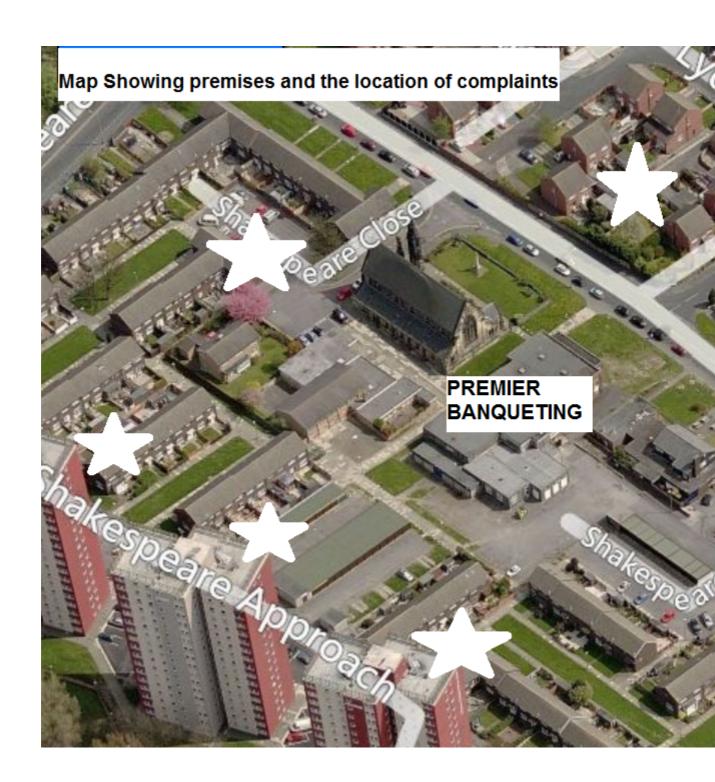

## **Complaints history**

| Year                           | Number of noise<br>complaints<br>Music, Patrons, Vehicles<br>and Fireworks  | Location of complainants     |
|--------------------------------|-----------------------------------------------------------------------------|------------------------------|
|                                |                                                                             |                              |
| 2009                           | 3                                                                           | Shakespeare Towers           |
|                                |                                                                             | Shakespeare Court            |
|                                |                                                                             | Middleton Avenue             |
|                                |                                                                             |                              |
| 2011                           | 4                                                                           | Shakespeare Gardens          |
|                                |                                                                             | Lydgate                      |
|                                |                                                                             | Via Neighbourhood<br>Manager |
|                                |                                                                             | Shakespeare Grange           |
|                                |                                                                             |                              |
| 2013                           | 1                                                                           | Lydgate                      |
|                                |                                                                             |                              |
| 2014                           | 4                                                                           | Via Neighbourhood<br>Manager |
|                                |                                                                             | Shakespeare Grange           |
|                                |                                                                             | Shakespeare Towers           |
|                                |                                                                             | •                            |
| 2015                           | 3                                                                           | Cllr Khan                    |
|                                |                                                                             | Shakespeare Close            |
|                                |                                                                             | Shakespeare Court            |
|                                |                                                                             |                              |
| 2016                           | 6                                                                           | Shakespeare Approach         |
|                                |                                                                             | Scargill Close               |
|                                |                                                                             | Shakespeare Close            |
|                                |                                                                             | Lydgate                      |
|                                |                                                                             | Cllr Khan                    |
|                                |                                                                             | Middleton Avenue             |
|                                |                                                                             |                              |
| 3 <sup>rd</sup> September 2016 | Noise witnessed by<br>Councils<br>Out of hours Noise<br>Service 23:09 hours |                              |
|                                |                                                                             |                              |
| Total                          | 21 Complaints                                                               |                              |